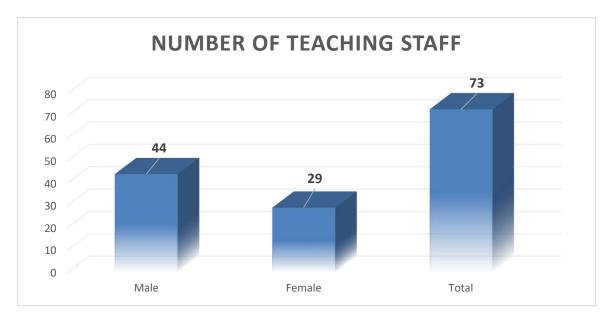

:

Both the gender Male and Female had equally participated in the various competitions of 56<sup>th</sup> Digboi College week. However, among 478 prizes, 224 nos. are begged by male participants while 254 are bagged by females.



Figure 6: Number of Male and Female Winners

#### C. Gender balance in NCC unit, Digboi College:

In the year 2023-2024, out of total 148 enrolment, there was 92 nos. of male and 56 nos. of female enrolment in NCC.



Figure 7: Number of Male and Female students in NCC unit

#### D. Gender Balance in the Permanent and Non-sanctioned Teaching Staff:

The Teaching staff of Digboi College (Autonomous) comprise of 73 numbers in total. Out of it, there are 44 nos. of Male and 29 nos. of female employees, highlighting that the number of male is more than the female.



Figure 8: Number of Male and Female Teaching Staff

# **E.** Gender Balance in the Permanent and Non-sanctioned Non-Teaching Staff:

The Non-Teaching staff of Digboi College (Autonomous) comprise of 29 numbers in total. Out of it, there are 27 nos. of Male and 2 nos. of female employees, highlighting that the number of male is more than the female.



Figure 9: Number of Male and Female Non-Teaching Staff

#### **Conclusion:**

The analysis shows that gender equity goals and objectives are included into all of the college's programs and policies. The college's administration and staff support gender equality and gender sensitivity, and they behave in a gender-sensitive manner, according to the Gender Audit Team. The college is thought to offer numerous benefits and opportunities to promo