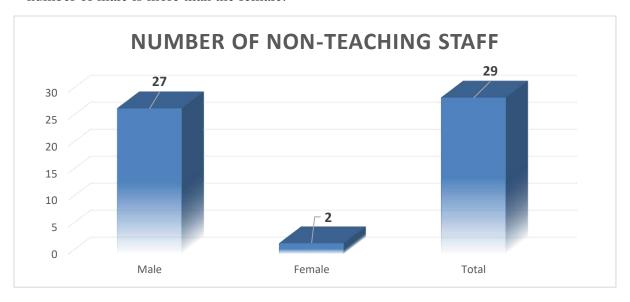

ut of total 148 enrolment, there was 92 nos. of male and 56 nos. of female enrolment in NCC.



Figure 7: Number of Male and Female students in NCC unit

#### D. Gender Balance in the Permanent and Non-sanctioned Teaching Staff:

The Teaching staff of Digboi College (Autonomous) comprise of 73 numbers in total. Out of it, there are 44 nos. of Male and 29 nos. of female employees, highlighting that the number of male is more than the female.



Figure 8: Number of Male and Female Teaching Staff

# **E.** Gender Balance in the Permanent and Non-sanctioned Non-Teaching Staff:

The Non-Teaching staff of Digboi College (Autonomous) comprise of 29 numbers in total. Out of it, there are 27 nos. of Male and 2 nos. of female employees, highlighting that the number of male is more than the female.



Figure 9: Number of Male and Female Non-Teaching Staff

#### **Conclusion:**

The analysis shows that gender equity goals and objectives are included into all of the college's programs and policies. The college's administration and staff support gender equality and gender sensitivity, and they behave in a gender-sensitive manner, according to the Gender Audit Team. The college is thought to offer numerous benefits and opportunities to promote gender parity. To fix the vulnerabilities, the value structure may be gradually altered. There are definitely more girls from all walks of life enrolling, and gender issues are not a worry. The College would surely leave its imprint with its resolute commitment to gender fairness