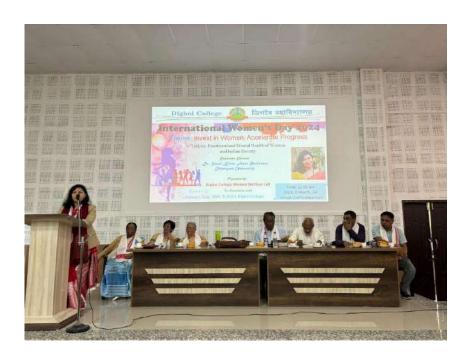

### **Programme by Internal Complain Committee (ICC)**

An orientation programme had been organized by ICC, Digboi College in association with IQAC on 18<sup>th</sup> May 2024 at College auditorium. Dr. Samrat Bhardwaj, Assistant Professor, Department of Commerce, Digboi College had delivered a talk on "Ensuring a safe and respectful college environment: The POSH Act, 2013 and ICC". The students were benefitted by the lecture as in the interactive session, Dr. Bhardwaj satisfactorily explained the points raised by students.