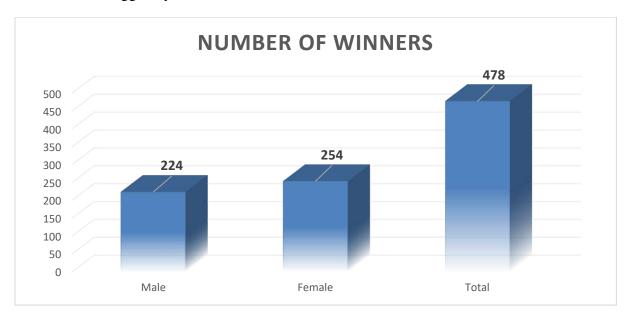

ester the percentage of female enrollment was found to be more than the male as seen in figure 3 respectively.

In P.G. course, it was seen that the percentage of female enrollment was more than the male percentage both in the first and third semester as seen in figure 5 respectively.



Figure 1: B.A. Enrollment among Male and Female



Figure 2: B.Sc. Enrollment among Male and Female



Figure 3: B. Com Enrollment among Male and Female



Figure 5: P.G. Enrollment among Male and Female

# B. Gender Balance among the winners of 56<sup>th</sup> Digboi College Week:

Both the gender Male and Female had equally participated in the various competitions of 56<sup>th</sup> Digboi College week. However, among 478 prizes, 224 nos. are begged by male participants while 254 are bagged by females.



Figure 6: Number of Male and Female Winners

#### C. Gender balance in NCC unit, Digboi College:

In the year 2023-2024, out of total 148 enrolment, there was 92 nos. of male and 56 nos. of female enrolment in NCC.



Figure 7: Number of Male and Female students in NCC unit

#### D. Gender Balance in the Permanent and Non-sanctioned Teaching Staff:

The Teaching staff of Digboi College (Autonomous) comprise of 73 numbers in total. Out of it, there are 44 nos. of Male and 29 nos. of female employees, highlighting that the number of male is more than the female.



Figure 8: Number of Male and Female Teaching Staff

# **E.** Gender Balance in the Permanent and Non-sanctioned Non-Teaching Staff:

The Non-Teaching staff of Digboi College (Autonomous) comprise of 29 numbers in total. Out of i