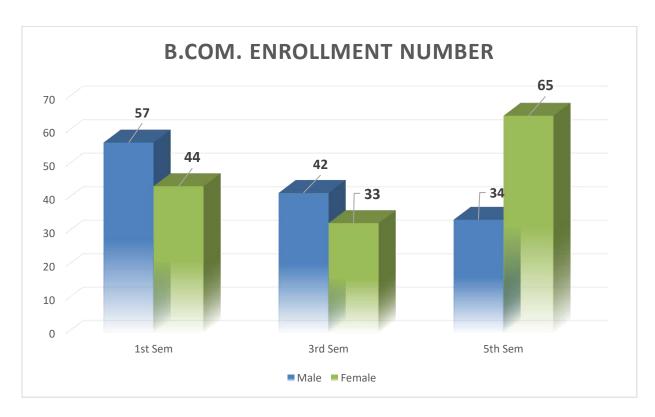

espectively.

In Science stream, the first semester enrollment witnessed an increased percentage of female (53.82%) than male (46.18%). However, it is seen that male students are more than the female students in the third and fifth semesters as seen in figure 2 respectively.

In Commerce stream, the first and third semester witnessed an enrollment of more numbers of male than female whereas in the fifth semester the percentage of female enrollment was found to be more than the male as seen in figure 3 respectively.

In P.G. course, it was seen that the percentage of female enrollment was more than the male percentage both in the first and third semester as seen in figure 5 respectively.



Figure 1: B.A. Enrollment among Male and Female



Figure 2: B.Sc. Enrollment among Male and Female



Figure 3: B. Com Enrollment among Male and Female



Figure 5: P.G. Enrollment among Male and Female

# B. Gender Balance among the winners of 56<sup>th</sup> Digboi College Week:

Both the gender Male and Female had equally participated in the various competitions of 56<sup>th</sup> Digboi College week. However, among 478 prizes, 224 nos. are begged by male participants while 254 are bagged by females.



Figure 6: Number of Male and Female Winners

#### C. Gender balance in NCC unit, Digboi College:

In the year 2023-2024, out of total 148 enrolment, there was 92 nos. of male and 56 nos. of female enrolment in NCC.



Figure 7: Number of Male and Female students in NCC unit

#### D. Gender Balance in the Permanent and Non-sanctioned Teaching Staff:

The Teaching staff of Digboi College