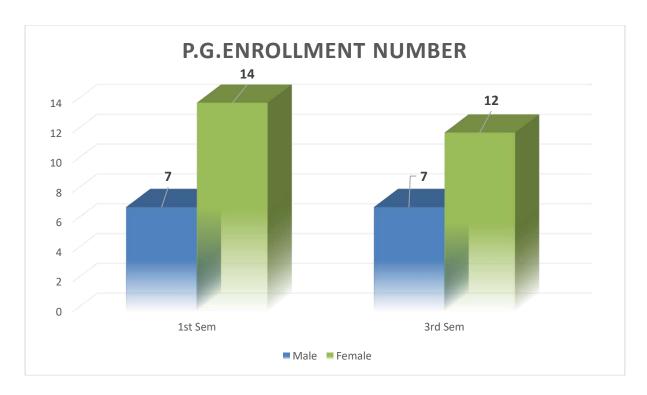

nrollment witnessed an increased percentage of female (53.82%) than male (46.18%). However, it is seen that male students are more than the female students in the third and fifth semesters as seen in figure 2 respectively.

In Commerce stream, the first and third semester witnessed an enrollment of more numbers of male than female whereas in the fifth semester the percentage of female enrollment was found to be more than the male as seen in figure 3 respectively.

In P.G. course, it was seen that the percentage of female enrollment was more than the male percentage both in the first and third semester as seen in figure 5 respectively.



Figure 1: B.A. Enrollment among Male and Female



Figure 2: B.Sc. Enrollment among Male and Female



Figure 3: B. Com Enrollment among Male and Female



Figure 5: P.G. Enrollment among Male and Female

# B. Gender Balance among the winners of 56<sup>th</sup> Digboi College Week:

Both the gender Male and Female had equally participated in the various competitions of 56<sup>th</sup> Digboi College week. However, among 478 prizes, 224 nos. are begged by male participants while 254 are bagged by females.



Figure 6: Number of Male and Female Winners

#### C. Gender balance in NCC unit, Digboi College:

In the year 2023-2024, out of total 148 enrolment, there was 92 nos. of male and 56 nos. of female enrolment in NCC.



Figure 7: Number of Male and Female students in NCC unit

#### D. Gender Balance in the Permanent and Non-sanctioned Teaching Staff:

The Teaching staff of Digboi College (Autonomous) comprise of 73 numbers in total. Out of