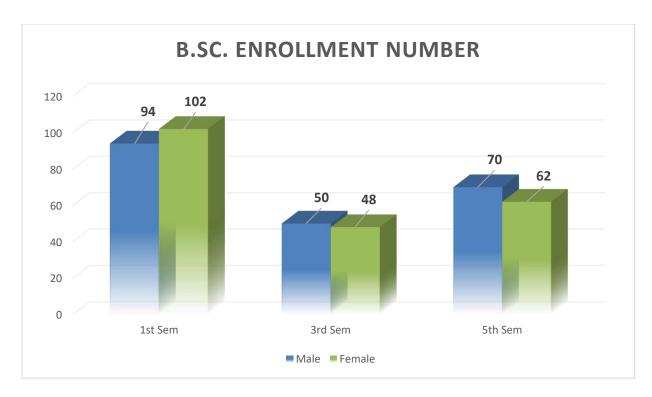

percentage of male enrollment as seen in figure 1 respectively.

In Science stream, the first semester enrollment witnessed an increased percentage of female (53.82%) than male (46.18%). However, it is seen that male students are more than the female students in the third and fifth semesters as seen in figure 2 respectively.

In Commerce stream, the first and third semester witnessed an enrollment of more numbers of male than female whereas in the fifth semester the percentage of female enrollment was found to be more than the male as seen in figure 3 respectively.

In P.G. course, it was seen that the percentage of female enrollment was more than the male percentage both in the first and third semester as seen in figure 5 respectively.



Figure 1: B.A. Enrollment among Male and Female



Figure 2: B.Sc. Enrollment among Male and Female



Figure 3: B. Com Enrollment among Male and Female



Figure 5: P.G. Enrollment among Male and Female

# B. Gender Balance among the winners of 56<sup>th</sup> Digboi College Week:

Both the gender Male and Female had equally participated in the various competitions of 56<sup>th</sup> Digboi College week. However, among 478 prizes, 224 nos. are begged by male participants while 254 are bagged by females.



Figure 6: Number of Male and Female Winners

#### C. Gender balance in NCC unit, Digboi College:

In the year 2023-2024, out of total 148 enrolment, there was 92 nos. of male and 56 nos. of female enrolment in NCC.



Figure 7: Number of Male and Female students in NCC unit

#### D. Gender Balance in the Permanent and Non-sanctioned T