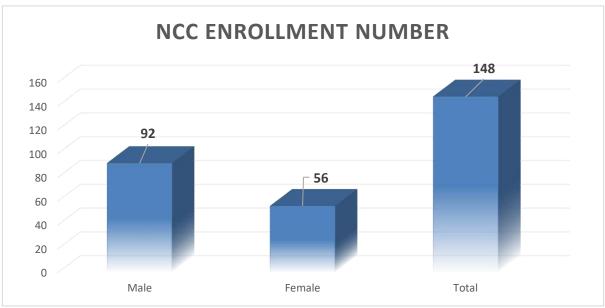

h in the first and third semester as seen in figure 5 respectively.



Figure 1: B.A. Enrollment among Male and Female



Figure 2: B.Sc. Enrollment among Male and Female



Figure 3: B. Com Enrollment among Male and Female



Figure 5: P.G. Enrollment among Male and Female

# B. Gender Balance among the winners of 56<sup>th</sup> Digboi College Week:

Both the gender Male and Female had equally participated in the various competitions of 56<sup>th</sup> Digboi College week. However, among 478 prizes, 224 nos. are begged by male participants while 254 are bagged by females.



Figure 6: Number of Male and Female Winners

#### C. Gender balance in NCC unit, Digboi College:

In the year 2023-2024, out of total 148 enrolment, there was 92 nos. of male and 56 nos. of female enrolment in NCC.



Figure 7: Number of Male and Female students in NCC unit

#### D. Gender Balance in the Permanent and Non-sanctioned Teaching Staff:

The Teaching staff of Digboi College (Autonomous) comprise of 73 numbers in total. Out of it, there are 44 nos. of Male and 29 nos. of female employees, highlighting that the number of male is more than the female.



Figure 8: Number of Male and Female Teaching Staff

# **E.** Gender Balance in the Permanent and Non-sanctioned Non-Teaching Staff:

The Non-Teaching staff of Digboi College (Autonomous) comprise of 29 numbers in total. Out of it, there are 27 nos. of Male and 2 nos. of female employees, highlighting that the number of male is more than the female.



Figure 9: Number of Male and Female Non-Teaching Staff

#### **Conclusion:**

The analysis s