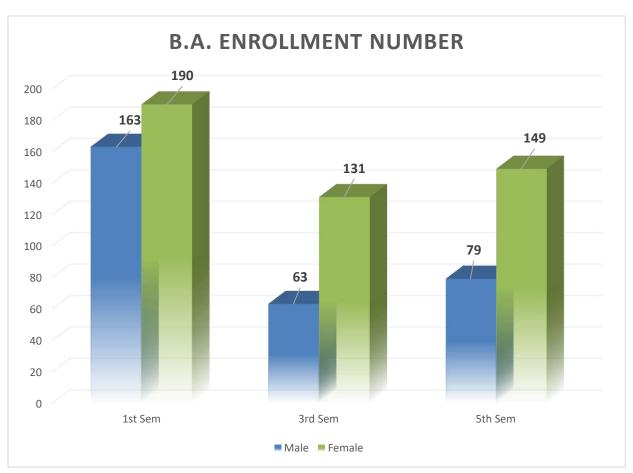

tage of female enrollment was seen to be double the percentage of male enrollment as seen in figure 1 respectively.

In Science stream, the first semester enrollment witnessed an increased percentage of female (53.82%) than male (46.18%). However, it is seen that male students are more than the female students in the third and fifth semesters as seen in figure 2 respectively.

In Commerce stream, the first and third semester witnessed an enrollment of more numbers of male than female whereas in the fifth semester the percentage of female enrollment was found to be more than the male as seen in figure 3 respectively.

In P.G. course, it was seen that the percentage of female enrollment was more than the male percentage both in the first and third semester as seen in figure 5 respectively.



Figure 1: B.A. Enrollment among Male and Female



Figure 2: B.Sc. Enrollment among Male and Female



Figure 3: B. Com Enrollment among Male and Female



Figure 5: P.G. Enrollment among Male and Female

# B. Gender Balance among the winners of 56<sup>th</sup> Digboi College Week:

Both the gender Male and Female had equally participated in the various competitions of 56<sup>th</sup> Digboi College week. However, among 478 prizes, 224 nos. are begged by male participants while 254 are bagged by females.



Figure 6: Number of Male and Female Winners

#### C. Gender balance in NCC unit, Digboi College:

In the year 2023-2024, out of total 148 enrolment, there was 92 nos. of male and 56 nos. of female enrolment in NCC.



Figure 7: Number of Male and Female students in NCC unit

#### D. G