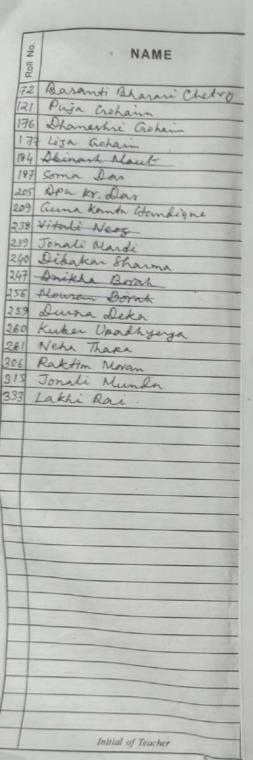

#### P.O. DIGBOI - 786171 (ASSAM)

Session : 2023 - 2024

Class BA 1st Semistra Stream. Ants Subject Major (Assamure)

|          |                                          |          | ~   |     |     |     |         |                       | Sec.                  |      |          |      |       |        | NCE       |         |        |       |               | 00               | Ű       |
|----------|------------------------------------------|----------|-----|-----|-----|-----|---------|-----------------------|-----------------------|------|----------|------|-------|--------|-----------|---------|--------|-------|---------------|------------------|---------|
|          |                                          |          | Cla | ss  |     |     | <br>T T | SB                    |                       |      | TT       | Mor  | nth . | A.     | rgust     |         | Ye     | ar -  | _             | _                |         |
| Roll No. | NAME                                     | Roll No. | 1 2 | 3 4 | 4 5 | 6 7 | 8       |                       | 11 12 13              | 14 1 | 5 16 17  | 8 19 | 20 2  | 1 22 2 | 3 24 25 2 | 6 27 28 | 3 29 3 | 30 31 | sent<br>ent g | Present upto the | IND     |
| Soll     | 1                                        | Rol      |     |     |     |     | 14      |                       |                       | -    |          |      | 1     | 4      | 8         | M       | L      | 9     | Present       | Prese            | UIS III |
| 5        | Barasha Lette                            |          |     |     |     |     |         | Pp                    |                       | P    | P        |      |       | P      | P         | 11      | PP     | PP    | 12            | 100              |         |
| 19       | Amishya Gohain                           |          |     |     |     | 8   |         | PP                    |                       | P    | P        |      |       | P      |           | F       | 0      | PI    | 11            | 91               | 6       |
| 21       | Kakuli Nath                              |          |     |     |     | P   |         | PP                    |                       |      |          |      |       | P      | P         | 6       | PP     | PP    | 12            | 100              |         |
| 4        | Nirbantyveli Bonah                       |          |     |     |     | F   | P       | p p                   |                       | -    | P        |      | F     | P      | P         | 1       | PP     | PP    | -             | 83               |         |
| -9       | Uday Sure                                |          |     |     |     | Ľ   |         |                       |                       | -    | P        |      | -     | P      | P         |         | PP     | PP    | 7             | 58'              | _       |
| 7        | Virgina Baruch                           |          |     |     |     |     |         | PP                    |                       | P    | P        |      |       | P      | P         |         | PP     |       | 10            | 83               | .3      |
| 5        | Virgina Baruch<br>Tuliani Bahaelen Suxin |          |     |     |     |     |         | PP                    |                       | P    | 8        | -    |       | 1      | P         |         | PP     |       |               | 100              | _       |
| 8        | Davie Sanowal                            |          |     |     |     |     |         | PP                    | and the second second | 8    | P        |      | -     | P      | P         |         |        | -     | P 12          | 10               | _       |
| 13       | Tribeni Gogol                            |          |     |     |     |     |         | . 1                   |                       | 8    | P        |      |       | P      | P         |         | PP     |       | PI            | 91               | 0.00    |
| 8        | Omi Sailia                               |          |     |     |     | 4   |         | p+                    |                       | 8    | P        |      |       | 8      | P         |         | Pr     |       | 11            | 91               | -       |
| 0        | Hibya Phukan                             |          |     |     |     | •   |         | Pr                    |                       | +    | P        |      |       | 9      | P         |         |        |       | 111           | 1                | 1.6     |
| 1        | Manabirati Gragoi                        |          | -   |     | -   | 1   | 1 1     | 01                    |                       | 0    | P        | -    |       | P      | 19        |         |        |       | P 11          | 1.01             | 1-6     |
| 0        | Binay Eleka                              |          | -   |     | -   | P   |         | PP                    |                       | P    | P        | -    |       |        | P         |         | 1.00   | P     |               | 1                | 00      |
| 1        | Niumali Scenowal                         |          | -   |     |     | P   |         |                       |                       | P    | P        | -    |       | P      | 1         |         | P      | Pp    |               |                  | 11.6    |
| 5        | Rumi Tassa                               |          | -   |     | -   | P   |         | PP                    |                       | P    | P        |      |       |        | 8         |         | P      | PP    | -             |                  | 21-6    |
| G        | Taneya Newan                             |          | -   |     | -   | P   |         | > P<br>. P            |                       |      | P        |      |       | P      | P 0       |         |        |       | 19            |                  | 24      |
| 3        | Riking Neog<br>Raudra kanna Bruch        | ++       | -   |     | -   | P   |         | _                     |                       |      | P        | -    |       |        | P         |         | PI     |       |               |                  | 15      |
| 41       | Raudra Karma Brruch                      |          | -   |     | 14  |     |         | PP                    |                       | P    | P        |      |       |        | A         | ++-     | PI     |       |               |                  | 100     |
| - 1      | Mandika Gogoi                            |          | -   |     | -   | Þ.  |         | P P<br>D P            |                       | 4    |          |      | _     | 6      | 1         |         |        | PP    | 19            |                  | 15      |
| 9        | Rushni Pasi                              |          | -   |     |     | -   |         |                       |                       |      |          | -    | -     | P      |           |         | 1.1    | p.    | 1 . 7         | -                | 12      |
| 1 1      | Aroman Basnet                            | ++       | -   |     | -   | P   |         | 7 P                   |                       | P    | P        | -    |       |        | P         | -       | -      | A P   |               | -                | 91.6    |
| 3        | Vitul Gohain                             |          | *   |     | -   | •   |         | PP                    |                       | 4    | P        |      | _     | P<br>9 | 1         |         |        |       | 16            |                  | 50      |
|          | Bastob Bornah                            |          | -   | ++  |     | 1   | 10      | 0 0                   |                       | P    | _        | -    |       |        | P         |         | P      |       | 1912          |                  | 100     |
|          | Ashik Bheyan                             |          | -   |     |     | P   |         | PP                    |                       |      | 9        | -    |       | 19     | P.        |         |        | P.    | 1             | 2                | 66      |
| 1        | Priti Leumani<br>Vitali Morga            |          | -   |     |     | P   | P       | P P                   |                       | P    | •        | -    |       | Þ      |           |         | 0      | P     | PI            |                  | 83      |
|          |                                          | ++       | -   |     |     | _   | p       | P P                   |                       | -    |          |      |       | P<br>1 | <u> </u>  |         | T N    | P     | 191           | D                | 83      |
|          | Verymone chitia                          | ++       | -   |     |     | P   |         | 0 0                   |                       | P    | <b>P</b> | -    |       | - 8    | P         |         | P      |       |               |                  | 91      |
| B        | ashasleitta                              | ++       | -   |     | -   |     |         | P P<br>P              |                       | P    |          |      |       | 8      | P         |         | P      | P     | 1-            | 1-1-21           | 21      |
| R        | iplob Bornah                             | ++       | -   |     |     | P   | PI<br>P |                       |                       |      | P        | -    |       | *      | 1         | -       | P      | p     | 1             | 8                | 65      |
| 20       | ompi' huch                               |          | +   |     |     | •   |         | and the second second |                       | 9    |          | -    |       | 8      |           |         | 10     |       | P             |                  | 33      |
| T        | Sugai Constal                            |          | -   |     | -   | 1   |         |                       |                       | 6    | P        | 1-   |       |        | 9         |         | P      | P.    | -             |                  | 91      |
| P        | Sunaj Sonowal                            |          | -   |     |     |     | PI      |                       |                       | P    | P        |      |       | 8      | 9         | -       | P      | P     |               | 12               | 10      |
| 5        | Adeep Niog<br>BEhi Debrath               | ++       | -   |     |     | P   | PI      |                       |                       | P    | P        | -    |       | P.     |           |         | -      |       |               | 5                | 41      |
| 2 2      | DAMAIN D. T.                             | ++-      | -   |     | +   | -   |         | 01                    |                       | 8    | •        |      |       | -      |           |         | P      |       |               | 10               | 83      |
| 3 c      | Amil II and                              | ++-      |     |     |     | R   | Pf      | -                     |                       | P    | P        |      |       | P      | - 1       | _       |        |       |               |                  | 100     |
| 1 -      | Amil: Upadhyaya<br>Sandeep Greek         | ++       | ++  |     |     | P   | PF      | > •                   |                       | 8    | P        |      | -     |        | 1         |         | 0      |       |               | 9                | 7       |
| 1 -      | Sadho Punts                              |          |     | -   |     | G   | PI      |                       |                       | P    |          |      |       |        | -         |         | P      | -     |               | 9                | 17      |
| T        | Initial of Teacher                       |          |     |     |     | P   | r.      | •                     | U                     | P    |          |      |       | P      | - P       |         | (      | P     | . 1           | 8                | 6       |
|          | in of Teacher                            |          |     |     |     |     |         |                       |                       | V    |          |      |       |        |           |         |        |       |               |                  |         |