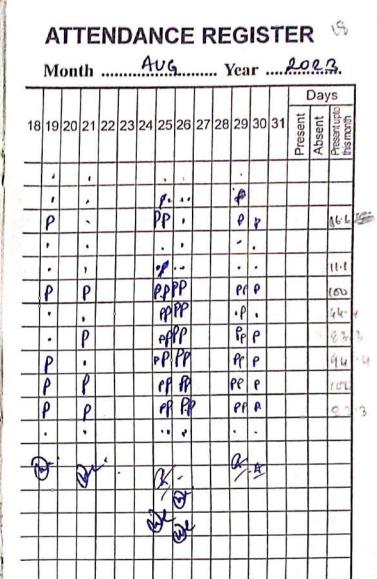

|                                           | 11-1-1-1-1-1-1-1-1-1-1-1-1-1-1-1-1-1-1-1 |   | - | Clas | s |   |   |   |   |   | Seç | 2 | <br>NT |            | M     | lont | EN<br>h | OL | tabe | ~        | RE | Yea  |   | 20                      |
|-------------------------------------------|------------------------------------------|---|---|------|---|---|---|---|---|---|-----|---|--------|------------|-------|------|---------|----|------|----------|----|------|---|-------------------------|
| In Ton Ton Ton Ton Ton Ton Ton Ton Ton To | NAME                                     |   |   | 1 2  |   | 5 |   |   |   |   | 12  |   |        | -          |       | 1 1  | 1 1     | _  | 1    | 1        |    |      |   | Days<br>Juesent Inesett |
| 121 Avruj C                               | Chetry.                                  |   |   |      |   |   |   |   | Ĩ |   | T   |   | H      |            | 1     |      | 1       |    |      | <u> </u> |    |      | 4 | 4 & 1                   |
| 33 Karas<br>62 Kamor                      | bi Moran<br>uka Moran                    |   |   |      | P |   | P |   | P | P |     | P |        |            | 1 × 1 | ł    | >       |    |      |          |    |      | 2 | 10 93                   |
|                                           |                                          |   | - |      |   |   |   |   |   |   |     |   |        | 1111       |       |      |         |    |      |          |    |      |   |                         |
|                                           |                                          |   |   |      |   |   |   |   |   |   |     |   |        | The lot of |       |      |         |    |      |          |    |      |   |                         |
|                                           |                                          |   |   |      |   |   |   |   |   |   |     |   |        |            |       |      |         |    |      |          |    |      |   |                         |
|                                           |                                          |   |   |      |   |   |   |   |   |   |     |   |        |            |       |      |         |    |      |          |    |      |   |                         |
|                                           |                                          |   | - |      |   |   |   |   |   |   |     | - |        |            | -     |      |         |    |      |          |    |      |   |                         |
|                                           |                                          |   |   |      |   |   |   |   |   |   |     |   |        |            |       |      |         |    |      |          |    |      |   |                         |
|                                           |                                          |   |   |      |   |   |   |   |   |   |     |   |        |            |       |      |         |    |      |          |    |      |   |                         |
|                                           |                                          |   |   |      |   |   |   |   |   |   |     |   |        |            |       |      |         |    |      |          |    |      |   |                         |
|                                           |                                          |   | - |      |   |   |   |   |   |   |     |   |        | 14         |       |      |         |    |      |          |    |      |   |                         |
|                                           |                                          |   |   |      |   |   |   |   |   |   |     |   |        |            | -     |      |         |    |      |          |    |      |   |                         |
|                                           |                                          | 1 | H |      |   |   |   |   |   |   |     |   |        |            |       |      |         |    |      |          |    |      |   |                         |
|                                           |                                          |   | - |      |   |   |   |   |   |   |     |   |        |            |       |      |         |    |      |          |    |      |   |                         |
|                                           | Initial of Teacher                       |   | F |      |   |   |   | - |   |   |     |   | -      | 1          |       |      |         |    |      | -        |    | Mont | + |                         |