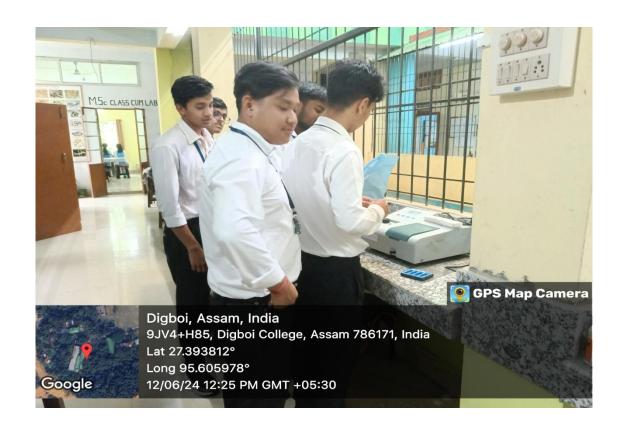

# 2.3.1.1b Scientific Experiments

Glimpses of Scientific Experiments performed by students in the **Physics Department** laboratory

Glimpses of Scientific Experiments performed by students in the **Botany Department** laboratory