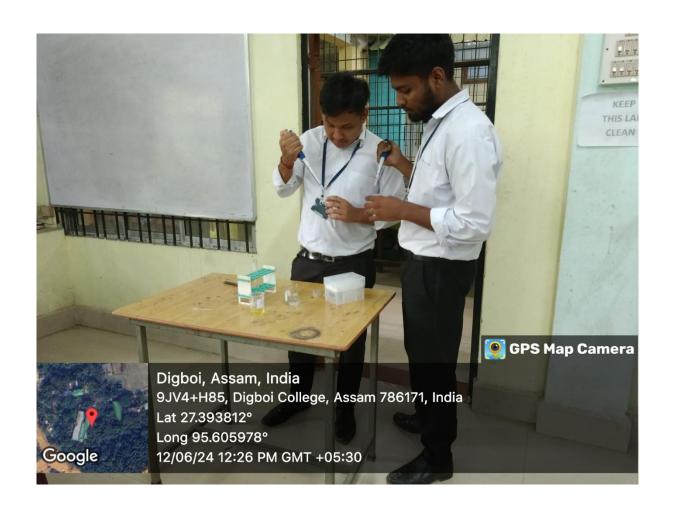

# 2.3.1.1b Scientific Experiments

Glimpses of Scientific Experiments performed by students in the **Physics Department** laboratory

Glimpses of Scientific Experiments performed by students in the **Botany Department** laboratory