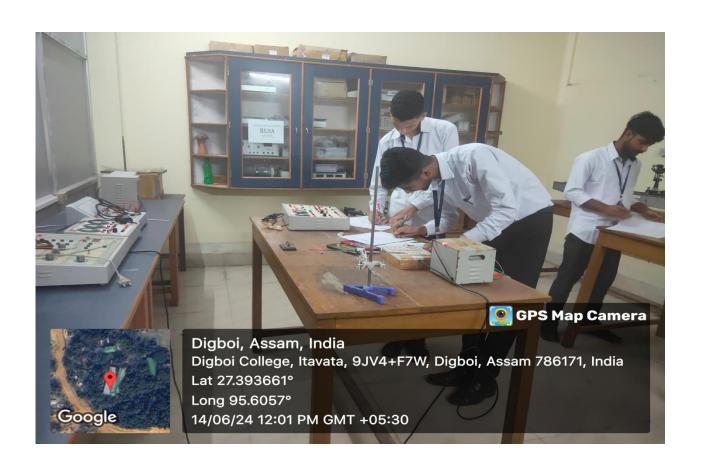

# 2.3.1.1b Scientific Experiments

Glimpses of Scientific Experiments performed by students in the **Physics Department** laboratory

Glimpses of Scientific Experiments performed by students in the **Botany Department** laboratory