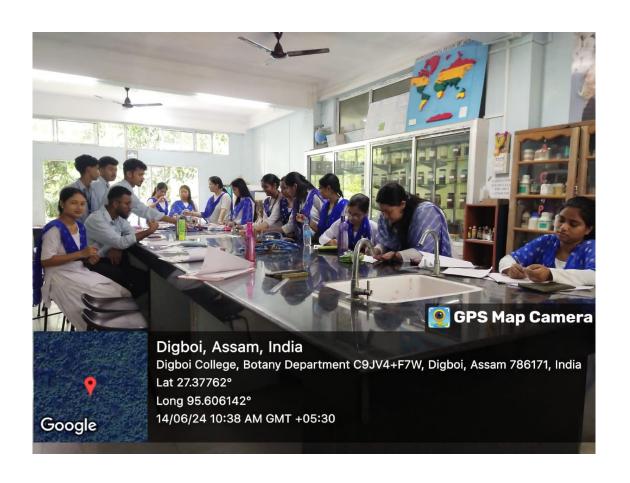

# 2.3.1.1b Scientific Experiments

Glimpses of Scientific Experiments performed by students in the **Physics Department** laboratory

Glimpses of Scientific Experiments performed by students in the **Botany Department** laboratory